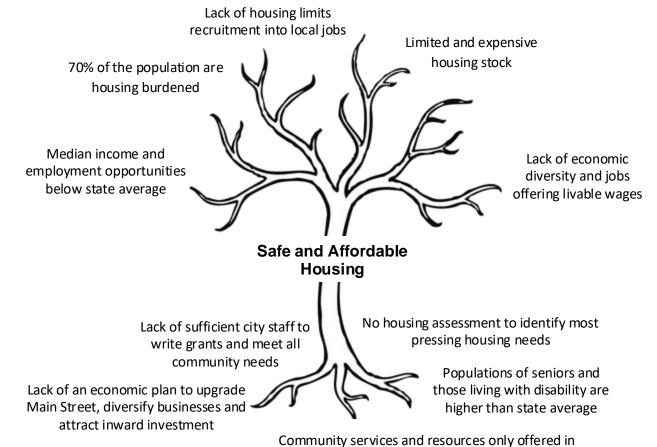

# Safe and Affordable Housing

# Safe and Affordable Housing

English, despite the 40% Spanish-speaking population

English, despite the 40% Spanish-speaking population

English, despite the 40% Spanish-speaking population