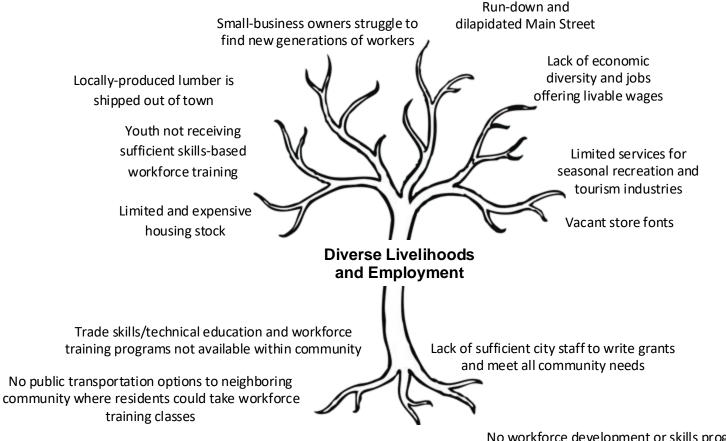

# Diverse Livelihoods and Employment

Lack of an economic plan to upgrade Main Street, diversify businesses, and attract inward investment

Lack of an economic plan to upgrade Main Street, diversify businesses, and attract inward investment

Lack of an economic plan to upgrade Main Street, diversify businesses, and attract inward investment

Lack of an economic plan to upgrade Main Street, diversify businesses, and attract inward investment

Lack of an economic plan to upgrade Main Street, diversify businesses, and attract inward investment