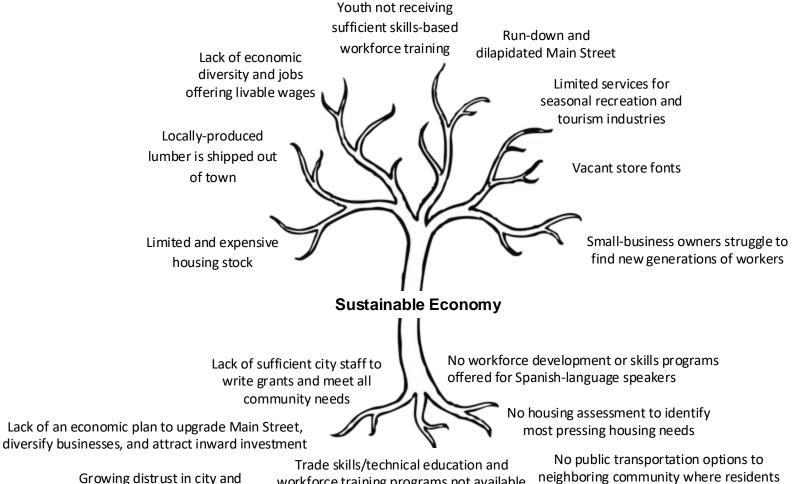

# **Sustainable Economy**

regional government structures

workforce training programs not available within community

regional government structures

workforce training programs not available within community

regional government structures

workforce training programs not available within community

regional government structures

workforce training programs not available within community

regional government structures

workforce training programs not available within community

regional government structures

workforce training programs not available within community

regional government structures

workforce training programs not available within community

regional government structures

workforce training programs not available within community