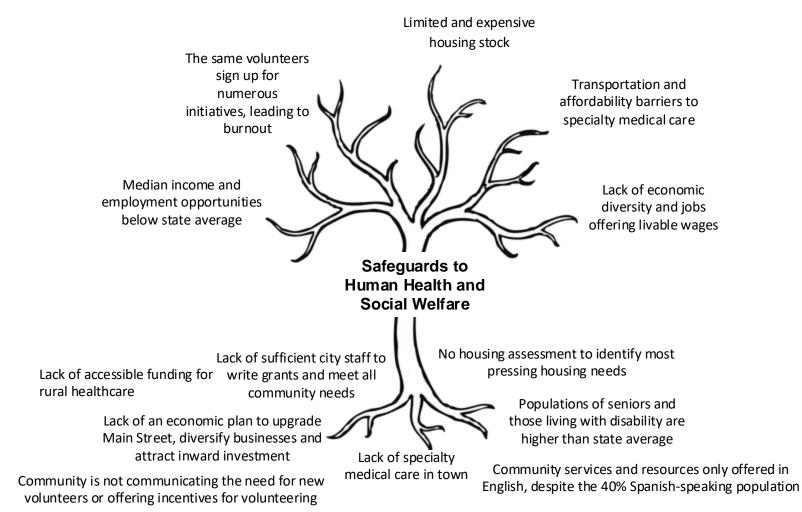

# Safeguards to Human Health and Social Welfare

Safeguards to Human Health and Social Welfare