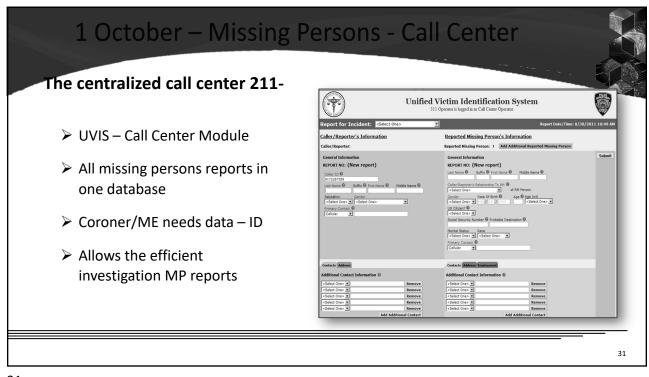

## October 2nd,

- 3:00 am, UVIS Deployed
- 4:00 am, a family reunification location was announced at the LVMPD HQ.
- 6:00 am, CCFD DC (OEM), LVMPD and I agreed that OEM and the Coroner's Office would assume command of family notification, reunification, and assistance as these were functions better aligned with OEM and Coroner than PD.
- 8:00 am, The LV Convention Center open, laying out the footprint of FAC
- 1:30 pm, the FAC officially opened to the public