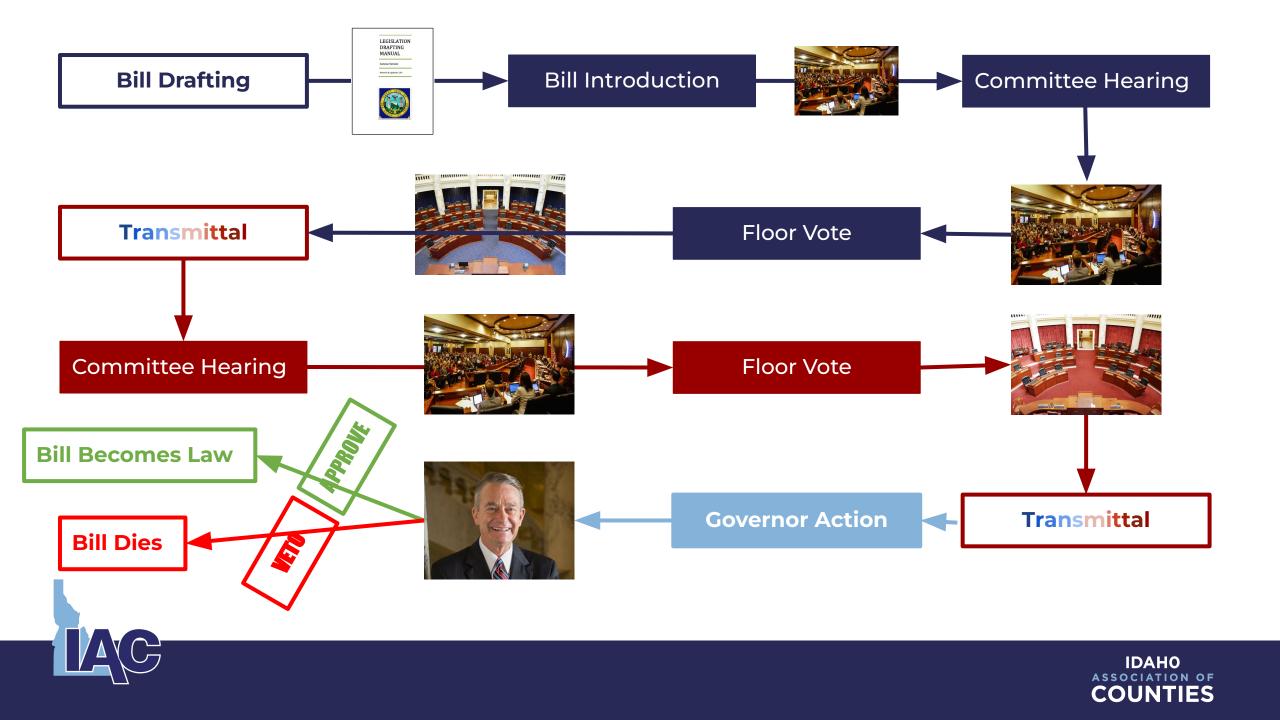

## Legislative

- Legislature
- Legislative Committees
- Legislative Services Office