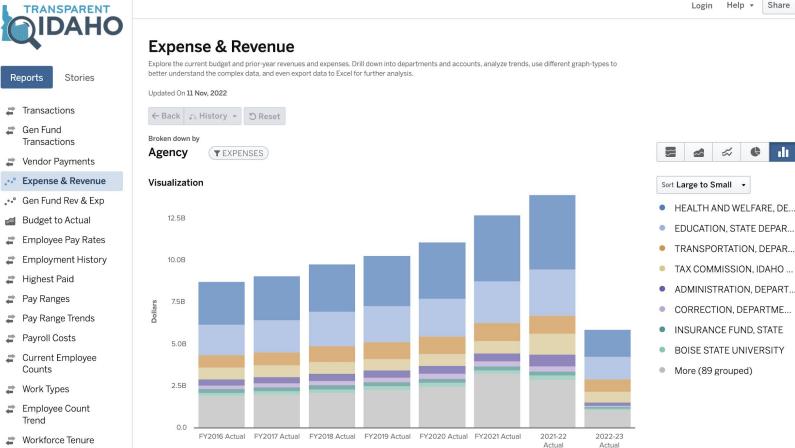

#### Seth Grigg, Executive Director, IAC Jim McNall, Risk Management Specialist, ICRMP





## Counties and the State

## Judiciary

- Supreme Court
- Administrative Office of the Court (AOC)
- District Court
- Magistrate Court

#### Executive

- Governor
- Executive Branch Agencies
- State Controller
- State Treasurer
- Attorney General

## Legislative

- Legislature
- Legislative Committees
- Legislative Services Office





#### Counties & Executive Branch





















## Transparent Idaho



Help - Share -



# Counties & Judiciary



- Administrative Office of the Courts
- District, magistrate, and specialty courts
- Administrative district judge (ADJ), district judges, magistrate judges
- Law clerks
- Trial court administrator (TCA)
- Facilities, equipment, and personnel
- Juries
- Court security
- Juvenile services
- Adult misdemeanor probation and pre trial services







## Local Units of Government

- Counties
- Cities
- School districts
- Special purpose districts
- What are the differences?





## General Purpose Local Governments

- Counties and cities are general purpose governments
- Cities and counties have law making powers and perform various government functions
- The board of county commissioners sets laws/regulations for unincorporated county
- The city co