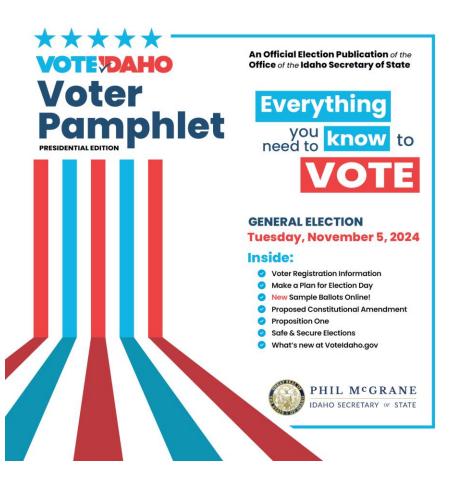

# VOTER PAMPHLET

- Sent to Print
- Mailed by September 25<sup>th</sup>
- All Households
- 850,000 Copies